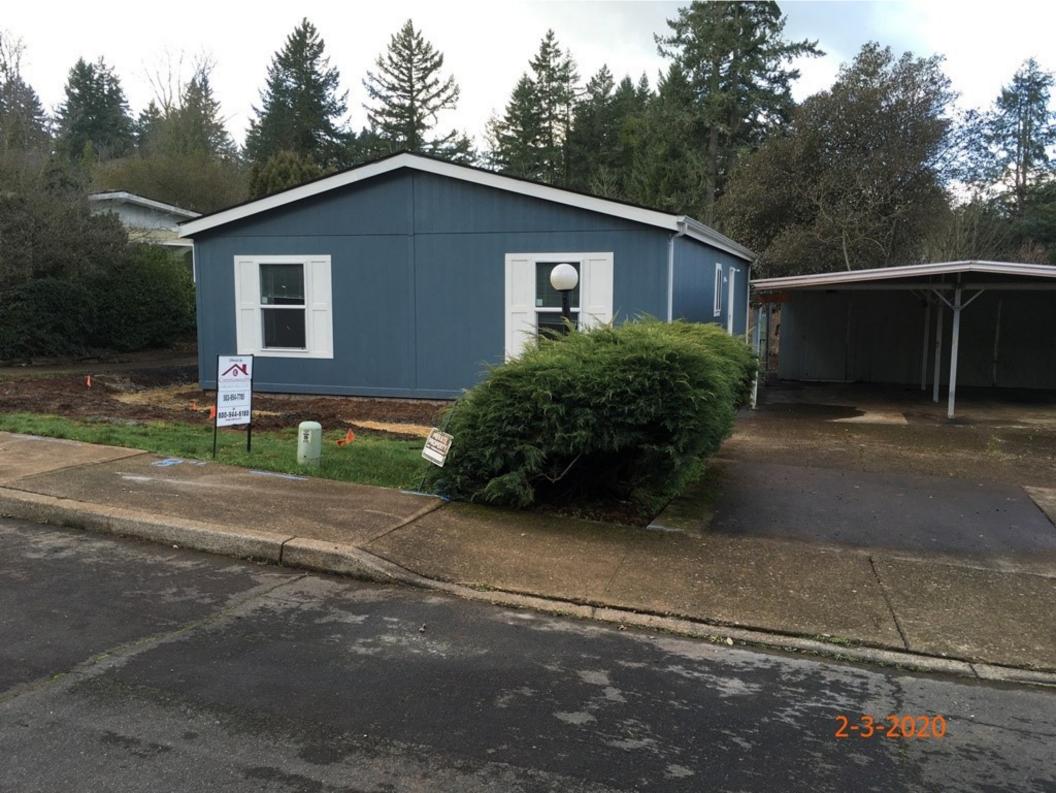

| Summary         Lead Appr:         GM 10-29-24         Print Dat                                                                                                                                                                                                                                                                                                                                                                                                                                                                                                                                                                                                                                                                                                                                                                                                                                                                                                                                                                                                                                                                                                                                                                                                                                                                                                                                                                                                                                                                                                                                                                                                                                                                                                                                                                                                                                                                                                                                                                                   |                          |             |                | la            | k 10.2    | 25.24       |            |             |         |                |         |           |           |                       |
|----------------------------------------------------------------------------------------------------------------------------------------------------------------------------------------------------------------------------------------------------------------------------------------------------------------------------------------------------------------------------------------------------------------------------------------------------------------------------------------------------------------------------------------------------------------------------------------------------------------------------------------------------------------------------------------------------------------------------------------------------------------------------------------------------------------------------------------------------------------------------------------------------------------------------------------------------------------------------------------------------------------------------------------------------------------------------------------------------------------------------------------------------------------------------------------------------------------------------------------------------------------------------------------------------------------------------------------------------------------------------------------------------------------------------------------------------------------------------------------------------------------------------------------------------------------------------------------------------------------------------------------------------------------------------------------------------------------------------------------------------------------------------------------------------------------------------------------------------------------------------------------------------------------------------------------------------------------------------------------------------------------------------------------------------|--------------------------|-------------|----------------|---------------|-----------|-------------|------------|-------------|---------|----------------|---------|-----------|-----------|-----------------------|
| Acct ID:       357882       MIL:       083W23DC02400P1       Date       Prove Mapric Maprindice Maprindice Mapric Mapric Mapric Mapric Mapric M | Summary Lead             | Appr:       |                |               |           | _           | Lead Cle   | rk:         |         | Appr:_         | G       | M 10-29   | 9-24      | Print Date:           |
| Last Date Appraised: 02/03/2020 Appraiser: THERESA SWEARINGEN Retag: Y N Tag info:<br>Cycle Tag Sales Verification Other Inspection level: 1 2 LCB TTO INSP NO MUS AV: 127070<br>RWV Land: 0 RMV Imp: 239890 RMV Total: 239890 MAV: 127070 MSAV: 0 SAV: 0<br>Comment: SOUTHBROOK M.P., MS SERIAL # FLE2TOOR1920313AB, Home ID 398482, PERSONAL MS<br>No totation Uata available.<br>SSDS<br>No OSD data available.<br>Land<br>No land data available.<br>Improvements - Residence / Manufactured Structures<br>Bidg: 1 Code Area: 24010 Stat Class: 457 Year Bit: 2019 Eff Year Bit: 2019 Sq.Ft: 1296 % Complete: 100<br>Desc: MANUF STRUCT, CLASS 5, 26' THROUGH 28' WIDE DOUBLE Dimensions: 48x27 RMV: 239890<br>Func Obsc: 100 Econ %: 100 Other %: 100 Exception: 0 Adjust: Adjust RMV: 0<br>Floors<br>Type Class Display Floor Beds Baths Yr Bit Eff Yr Bit Inventory<br>First Floor 5 Finished 1296 3 FB-2 2019 2019 DATH -2, KIT, HV&C*, ROOF+, SKR+ Exception: Y N<br>Accessories<br>Description Class Size SqFt Eff Yr Bit RMV Quantity                                                                                                                                                                                                                                                                                                                                                                                                                                                                                                                                                                                                                                                                                                                                                                                                                                                                                                                                                                                                   | Acct ID: 357882          | MTL: 08     | 3W23DC02400    | )P1 Da        | te:       | po.N        | Appr:_     | 6~          | F       | Prop Class: 01 | 9       | RM        | V Prop Cl | 9/20/2024<br>ass: 019 |
| Overe PASCUAL CHRISTOPHER       Roll Type: MS         Cycle       Tag       Sales Verification       Other:       Inspection level: 1 2 3       LCB       TTO       INSP Mod US       AV: 127070         RMV Land:       0       RMV Imp: 239890       RMV Total: 239890       MAV: 127070       MSAV: 0       SAV: 0         Comment:       SOUTHBROOK MP, MS SERIAL # FLE2100R1920313AB, Home ID 398482, PERSONAL MS       SAV: 0       SAV: 0         No notation       Data       available.       SAV: 0       SAV: 0         No Table of the resonance       Monotation       Sav: 0       SAV: 0         No Table of the resonance       Monotation       Sav: 0       SAV: 0         No Table of the resonance       Monotation       Sav: 0       SAV: 0         No Table of the resonance       Monotation       Sav: 0       Sav: 0         No OSD data available.       Improvements - Residence / Manufactured Structures       Monotation       Sav: 12019       Sq. Ft: 1296       % Complete: 100         Desc: MANUF STRUCT, CLASS 5, 26' THROUGH 28' WIDE DOUBLE       Dimensions: 48x27       RMV: 0       Floors         Type       Class       Display       Floor       Size       Size       Sav: 100       Exception: 0       Adjust       Adjust RMV: 0         Flo                                                                                                                                                                                                                                                                                                                                                                                                                                                                                                                                                                                                                                                                                                                                                       | Situs: 6875 FAIRWAY      | AVE SE SALE | M, OR 97306    |               |           | N           | 1aSaNh: 16 | 5 05 003    | ι       | Unit: 357882   |         |           | Y         | ear: 2024             |
| Overe PASCUAL CHRISTOPHER       Roll Type: MS         Cycle       Tag       Sales Verification       Other       Inspection level: 1 2 3       LCB       TTO       INSP Mod MUS       AV: 127070         NMV Land:       0       RMV Imp: 239890       RMV Total: 239890       MAV: 127070       MSAV: 0       SAV: 0         Comment:       SOUTHBROOK M.P., MS SERIAL # FLE2100R1920313AB, Home ID 398482, PERSONAL MS       SAV: 0       SAV: 0         Notation       Data       available.       SAV: 0       SAV: 0         No OSD data available.       Data       Savial #       Flexibility of the savial #         Ind data available.       Savia Savial #       Savia Savial #       Savial #         Bidg: 1       Code Area: 24010       Stat Class: 457       Year Bit: 2019       Sq.Ft: 1296       % Complete: 100         Desc: MANUF STRUCT, CLASS 5, 26' THROUGH 28' WIDE DOUBLE       Dimensions: 48x27       RMV: 239890       % Complete: 100         Floors       Type       Class       Display       Floor       Size       Size       Mod C         First Floor       5       Finished       1296       3       FB-2       2019       2019       BATH - 2, KIT, HVAC+, SRT+       Exception: Y N         Accessories       Size Size SqFt       Eff Yr                                                                                                                                                                                                                                                                                                                                                                                                                                                                                                                                                                                                                                                                                                                                                                  | Last Date Appraised:     | 02/03/202   | ) Appraise     | er: THERESA S | SWEARING  | GEN F       | letag: Y I | N Taq       | info:   |                |         |           |           | rol                   |
| Cycle       Tag       Sales Verification       Other:       Inspection level: 1 2 0 LCB       TTO       INSP NO MU S AV: 127070         RMV Land: 0       RMV Imp: 239890       RMV Total: 239890       MAV: 127070       MSAV: 0       SAV: 0         Comment:       SOUTHBROOK M.P., MS SERIAL # FLE2100R1920313AB, Home ID 398482, PERSONAL MS       SAV: 0       SAV: 0         No tations       HEQ       HEQ       No       SAV: 0       SAV: 0         OSDs       No notation data available.       Improvements - Residence / Manufactured Structures       Stat Class: 457       Year Bit: 2019       Eff Year Bit: 2019       Sq.E: 1296       % Complete: 100         Des:       MANUF STRUCT, CLASS 5, 26' THROUGH 28' WIDE DOUBLE       Dimensions: 48x27       RMV: 239890       RMV: 239890         Func Obsc: 100       Econ %: 100       Other %: 100       Exception: 0       Adjust:       Adjust RMV: 0         Floors       Type       Class       Display       Floor       S Finished       1296       3 FB-2       2019       BATH - 2, KIT, HVpC+, ROOF+, SKRT+       Exception: Y N         Accessories       Description       Class       Size Sqft       Eff Yr Bit       RMV       Quantity                                                                                                                                                                                                                                                                                                                                                                                                                                                                                                                                                                                                                                                                                                                                                                                                                          |                          |             |                |               |           |             | 5          |             |         |                |         |           | Roll Ty   | /pe: MS               |
| RMV Land: 0 RMV Imp: 239890 RMV Total: 239890 MAV: 127070 MSAV: 0 SAV: 0 Comment: SOUTHBROOK M.P., MS SERIAL # FLE2100R1920313AB, Home ID 398482, PERSONAL MS Wo that available.  Solution Gata available.  Land No land data available.  Improvements - Residence / Manufactured Structures BIdg: 1 Code Area: 24010 Stat Class: 457 Year BIt: 2019 Eff Year BIt: 2019 Sq.Ft: 1296 % Complete: 100 Desc: MANUF STRUCT, CLASS 5, 26' THROUGH 28' WIDE DOUBLE Func Obsc: 100 Econ %: 100 Other %: 100 Exception: 0 Adjust: Adjust RMV: 0 Floors Type Class Display Floor Beds Baths Yr Bit Eff Yr Bit Inventory First Floor 5 Finished 1296 3 FB-2 2019 2019 BATH -2, KIT, HVAC4, ROOF+, SKRT+ Exception: Y N Accessories Description Class Size SqFt Eff Yr Bit RMV Quantity                                                                                                                                                                                                                                                                                                                                                                                                                                                                                                                                                                                                                                                                                                                                                                                                                                                                                                                                                                                                                                                                                                                                                                                                                                                                       | Cycle Tag Sales Ver      | ification   | Other:         |               | Inspecti  | on level:   | 1 2 3 3    | LCB         | тто     |                | M       | AV        |           |                       |
| Notation         No notation data available.         OSDS         No OSD data available.         Land         No land data available.         Improvements - Residence / Manufactured Structures         Bidg: 1       Code Area: 24010         Stat Class: 457       Year Bit: 2019         Eff Year Bit: 2019       Sq.Ft: 1296         % Complete: 100         Desc: MANUF STRUCT, CLASS 5, 26' THROUGH 28' WIDE DOUBLE         Func Obsc: 100       Econ %: 100         Other %: 100       Exception: 0         Adjust:       Adjust RMV: 0         Floors       Type         Group       Size         Size for       3         First Floor       5         5       Finished         1296       3         Accessories         Description       Class         Class       Size SqFt         Enscription       Class                                                                                                                                                                                                                                                                                                                                                                                                                                                                                                                                                                                                                                                                                                                                                                                                                                                                                                                                                                                                                                                                                                                                                                                                                            | RMV Land: 0              | RMV Ir      | np: 239890     | RMV Tot       | al: 23989 | 90 N        | IAV: 1270  |             |         |                |         |           | ': 0      |                       |
| No notation data available.<br>OSDS<br>No OSD data available.<br>Land<br>No land data available.<br>Improvements - Residence / Manufactured Structures<br>Bldg: 1 Code Area: 24010 Stat Class: 457 Year Blt: 2019 Eff Year Blt: 2019 Sq.Ft: 1296 % Complete: 100<br>Desc: MANUF STRUCT, CLASS 5, 26' THROUGH 28' WIDE DOUBLE Dimensions: 48x27 RMV: 239890<br>Func Obsc: 100 Econ %: 100 Other %: 100 Exception: 0 Adjust: Adjust RMV: 0<br>Floors<br>Type Class Display Floor Beds Baths Yr Blt Eff Yr Blt Inventory<br>First Floor 5 Finished 1296 3 FB-2 2019 2019 BATH - 2, KIT, HVAC+, ROOF+, SKRT+ Exception: Y N<br>Accessories<br>Description Class Size SqFt Eff Yr Blt RMV Quantity                                                                                                                                                                                                                                                                                                                                                                                                                                                                                                                                                                                                                                                                                                                                                                                                                                                                                                                                                                                                                                                                                                                                                                                                                                                                                                                                                      | Comment: SOUTHBROO       | DK M.P., MS | SERIAL # FLE21 | 0OR1920313    | AB, Home  | ID 39848    | 2, PERSONA | AL MS       |         |                |         |           |           |                       |
| OSDS         No OSD data available.         Land         No land data available.         Improvements - Residence / Manufactured Structures         Bldg: 1       Code Area: 24010         Stat Class: 457       Year Bit: 2019       Sq.Ft: 1296       % Complete: 100         Desc: MANUF STRUCT, CLASS 5, 26' THROUGH 28' WIDE DOUBLE       Dimensions: 48x27       RMV: 239890         Func Obsc: 100       Econ %: 100       Exception: 0       Adjust RMV: 0         Floors         Type       Class       Display       Floor       5       Finished       1296       3       FB-2       2019       BATH - 2, KIT, HV&C+, ROOF +, SKRT +       Exception: Y         Accessories         Description       Class       Size SqFt       Eff Yr Bit       RMV       Quantity                                                                                                                                                                                                                                                                                                                                                                                                                                                                                                                                                                                                                                                                                                                                                                                                                                                                                                                                                                                                                                                                                                                                                                                                                                                                   | Notations                | fe          | He             | at            |           |             |            |             |         |                |         |           |           |                       |
| No OSD data available.         Land         No land data available.         Improvements - Residence / Manufactured Structures         Bldg: 1       Code Area: 24010       Stat Class: 457       Year Blt: 2019       Eff Year Blt: 2019       Sq.Ft: 1296       % Complete: 100         Desc: MANUF STRUCT, CLASS 5, 26' THROUGH 28' WIDE DOUBLE       Dimensions: 48x27       RMV: 239890       % Complete: 100         Func Obsc: 100       Econ %: 100       Other %: 100       Exception: 0       Adjust:       Adjust RMV: 0         Floors         Type       Class       Display<br>Group       Floor       Beds       Baths       Yr Bit       Eff Yr Bit       Inventory         First Floor       5       Finished       1296       3       FB-2       2019       BATH - 2, KIT, HV&C+, ROOF+, SKRT+       Exception: Y N         Accessories         Description       Class       Size Size SqFt       Eff Yr Bit       RMV       Quantity                                                                                                                                                                                                                                                                                                                                                                                                                                                                                                                                                                                                                                                                                                                                                                                                                                                                                                                                                                                                                                                                                           | No notation data availab | ole.        |                |               |           |             |            |             |         |                |         |           |           |                       |
| No OSD data available.         Land         No land data available.         Improvements - Residence / Manufactured Structures         Bldg: 1       Code Area: 24010       Stat Class: 457       Year Blt: 2019       Eff Year Blt: 2019       Sq.Ft: 1296       % Complete: 100         Desc: MANUF STRUCT, CLASS 5, 26' THROUGH 28' WIDE DOUBLE       Dimensions: 48x27       RMV: 239890       % Complete: 100         Func Obsc: 100       Econ %: 100       Other %: 100       Exception: 0       Adjust:       Adjust RMV: 0         Floors         Type       Class       Display<br>Group       Floor       Beds       Baths       Yr Blt       Eff Yr Blt       Inventory         First Floor       5       Finished       1296       3       FB-2       2019       BATH - 2, KIT, HVAC+, ROOF+, SKRT+       Exception: Y N         Accessories         Description       Class       Size SqFt       Eff Yr Blt       RMV         Description       Class       Size SqFt       Eff Yr Blt       RMV       Quantity                                                                                                                                                                                                                                                                                                                                                                                                                                                                                                                                                                                                                                                                                                                                                                                                                                                                                                                                                                                                                     |                          |             |                |               |           |             |            |             |         |                |         |           |           |                       |
| Land         Improvements - Residence / Manufactured Structures         Bldg: 1       Code Area: 24010       Stat Class: 457       Year Blt: 2019       Eff Year Blt: 2019       Sq.Ft: 1296       % Complete: 100         Desc: MANUF STRUCT, CLASS 5, 26' THROUGH 28' WIDE DOUBLE       Dimensions: 48x27       RMV: 239890         Func Obsc: 100       Econ %: 100       Other %: 100       Exception: 0       Adjust:       Adjust RMV: 0         Floors         Type       Class       Display       Floor       Beds       Baths       Yr Bit       Eff Yr Bit       Inventory         First Floor       5       Finished       1296       3       FB-2       2019       2019       BATH - 2, KIT, HVØC+, ROOF+, SKRT+       Exception: Y N         Accessories         Class       Size Size SqFt       Eff Yr Bit       RMV       Quantity                                                                                                                                                                                                                                                                                                                                                                                                                                                                                                                                                                                                                                                                                                                                                                                                                                                                                                                                                                                                                                                                                                                                                                                                |                          |             |                |               |           |             |            |             |         |                |         |           |           |                       |
| No land data available.         Improvements - Residence / Manufactured Structures         Bldg: 1       Code Area: 24010       Stat Class: 457       Year Blt: 2019       Eff Year Blt: 2019       Sq.Ft: 1296       % Complete: 100         Desc: MANUF STRUCT, CLASS 5, 26' THROUGH 28' WIDE DOUBLE       Dimensions: 48x27       RMV: 239890       % Complete: 100         Func Obsc: 100       Econ %: 100       Other %: 100       Exception: 0       Adjust:       Adjust RMV: 0         Floors         Type       Class       Display       Floor       Beds       Baths       Yr Blt       Eff Yr Blt       Inventory         First Floor       5       Finished       1296       3       FB-2       2019       2019       BATH - 2, KIT, HVAC+, ROOF+, SKRT+       Exception: Y N         Accessories       Description       Class       Size Size SqFt       Eff Yr Blt       RMV       Quantity                                                                                                                                                                                                                                                                                                                                                                                                                                                                                                                                                                                                                                                                                                                                                                                                                                                                                                                                                                                                                                                                                                                                       | No OSD data available.   |             |                |               |           |             |            |             |         |                |         |           |           |                       |
| No land data available.         Improvements - Residence / Manufactured Structures         Bldg: 1       Code Area: 24010       Stat Class: 457       Year Blt: 2019       Eff Year Blt: 2019       Sq.Ft: 1296       % Complete: 100         Desc: MANUF STRUCT, CLASS 5, 26' THROUGH 28' WIDE DOUBLE       Dimensions: 48x27       RMV: 239890       % Complete: 100         Func Obsc: 100       Econ %: 100       Other %: 100       Exception: 0       Adjust:       Adjust RMV: 0         Floors         Type       Class       Display       Floor       Beds       Baths       Yr Blt       Eff Yr Blt       Inventory         First Floor       5       Finished       1296       3       FB-2       2019       2019       BATH - 2, KIT, HVAC+, ROOF+, SKRT+       Exception: Y N         Accessories       Class       Size Size SqFt       Eff Yr Blt       RMV       Quantity                                                                                                                                                                                                                                                                                                                                                                                                                                                                                                                                                                                                                                                                                                                                                                                                                                                                                                                                                                                                                                                                                                                                                         | Land                     |             |                |               |           |             |            |             |         |                |         |           |           |                       |
| Improvements - Residence / Manufactured Structures         Bldg: 1       Code Area: 24010       Stat Class: 457       Year Blt: 2019       Eff Year Blt: 2019       Sq.Ft: 1296       % Complete: 100         Desc: MANUF STRUCT, CLASS 5, 26' THROUGH 28' WIDE DOUBLE       Dimensions: 48x27       RMV: 239890         Func Obsc: 100       Econ %: 100       Other %: 100       Exception: 0       Adjust:       Adjust RMV: 0         Floors         Type       Class       Display       Floor       Beds       Baths       Yr Bit       Eff Yr Bit       Inventory         First Floor       5       Finished       1296       3       FB-2       2019       2019       BATH - 2, KIT, HVAC+, ROOF+, SKRT+       Exception: Y N         Accessories        Class       Size SqFt       Eff Yr Bit       RMV       Quantity                                                                                                                                                                                                                                                                                                                                                                                                                                                                                                                                                                                                                                                                                                                                                                                                                                                                                                                                                                                                                                                                                                                                                                                                                   |                          |             |                |               |           |             |            |             |         |                |         |           |           |                       |
| Bildg: 1         Code Area: 24010         Stat Class: 457         Year Blt: 2019         Eff Year Blt: 2019         Sq.Ft: 1296         % Complete: 100           Desc: MANUF STRUCT, CLASS 5, 26' THROUGH 28' WIDE DOUBLE         Dimensions: 48x27         RMV: 239890           Func Obsc: 100         Econ %: 100         Other %: 100         Exception: 0         Adjust:         Adjust RMV: 0           Floors         Type         Class         Display<br>Group         Floor<br>Size         Beds         Baths         Yr Blt         Eff Yr Blt         Inventory           First Floor         5         Finished         1296         3         FB-2         2019         2019         BATH - 2, KIT, HVAC+, ROOF+, SKRT+         Exception: Y N           Accessories         Class         Size SqFt         Eff Yr Blt         RMV         Quantity                                                                                                                                                                                                                                                                                                                                                                                                                                                                                                                                                                                                                                                                                                                                                                                                                                                                                                                                                                                                                                                                                                                                                                             |                          |             |                |               |           |             |            |             |         |                |         |           |           |                       |
| Bidg: 1       Code Area: 24010       Stat Class: 457       Year Blt: 2019       Eff Year Blt: 2019       Sq.Ft: 1296       % Complete: 100         Desc: MANUF STRUCT, CLASS 5, 26' THROUGH 28' WIDE DOUBLE       Dimensions: 48x27       RMV: 239890         Func Obsc: 100       Econ %: 100       Other %: 100       Exception: 0       Adjust:       Adjust RMV: 0         Floors       Type       Class       Display<br>Group       Floor<br>Size       Beds       Baths       Yr Blt       Eff Yr Blt       Inventory         First Floor       5       Finished       1296       3       FB-2       2019       2019       BATH - 2, KIT, HVAC+, ROOF+, SKRT+       Exception: Y N         Accessories       Description       Class       Size SqFt       Eff Yr Blt       RMV       Quantity                                                                                                                                                                                                                                                                                                                                                                                                                                                                                                                                                                                                                                                                                                                                                                                                                                                                                                                                                                                                                                                                                                                                                                                                                                              | Improvements - Res       | idence /    | Manufacture    | ed Structu    | res       |             |            |             |         |                |         |           |           |                       |
| Func Obsc: 100       Econ %: 100       Other %: 100       Exception: 0       Adjust:       Adjust RMV: 0         Floors       Type       Class       Display<br>Group       Floor<br>Size       Beds       Baths       Yr Blt       Eff Yr Blt       Inventory         First Floor       5       Finished       1296       3       FB-2       2019       2019       BATH - 2, KIT, HVAC+, ROOF+, SKRT+       Exception: Y N         Accessories       Exception       Class       Size SqFt       Eff Yr Blt       RMV       Quantity                                                                                                                                                                                                                                                                                                                                                                                                                                                                                                                                                                                                                                                                                                                                                                                                                                                                                                                                                                                                                                                                                                                                                                                                                                                                                                                                                                                                                                                                                                              | -                        |             |                |               |           | ear Blt: 20 | D19 Eff Y  | ear Blt: 20 | 019     | Sq.Ft: 1296    |         |           | % Compl   | ete: 100              |
| Floors         Type       Class       Display<br>Group       Floor<br>Size       Beds       Baths       Yr Blt       Eff Yr Blt       Inventory       Hydr C         First Floor       5       Finished       1296       3       FB-2       2019       2019       BATH - 2, KIT, HVAC+, ROOF+, SKRT+       Exception: Y N         Accessories       Class       Size SqFt       Eff Yr Blt       RMV       Quantity                                                                                                                                                                                                                                                                                                                                                                                                                                                                                                                                                                                                                                                                                                                                                                                                                                                                                                                                                                                                                                                                                                                                                                                                                                                                                                                                                                                                                                                                                                                                                                                                                                | Desc: MANUF STRU         | CT, CLASS   | 5, 26' THROUG  | GH 28' WIDE   | DOUBLE    | Ξ           |            | Di          | imensio | ons: 48x27     | RMV     | /: 239890 |           |                       |
| Type       Class       Display<br>Group       Floor<br>Size       Beds       Baths       Yr Blt       Eff Yr Blt       Inventory         First Floor       5       Finished       1296       3       FB-2       2019       2019       BATH - 2, KIT, HVAC+, ROOF+, SKRT+       Exception: Y N         Accessories       Class       Size SqFt       Eff Yr Blt       RMV       Quantity                                                                                                                                                                                                                                                                                                                                                                                                                                                                                                                                                                                                                                                                                                                                                                                                                                                                                                                                                                                                                                                                                                                                                                                                                                                                                                                                                                                                                                                                                                                                                                                                                                                            | Func Obsc: 100           | Econ        | %: 100 C       | Other %: 100  | )         | Excep       | tion: 0    | A           | djust:  | Adju           | ust RMV | /: 0      |           |                       |
| Group         Size         Average           First Floor         5         Finished         1296         3         FB-2         2019         BATH - 2, KIT, HVAC+, ROOF+, SKRT+         Exception: Y         N           Accessories         Description         Class         Size SqFt         Eff Yr Blt         RMV         Quantity                                                                                                                                                                                                                                                                                                                                                                                                                                                                                                                                                                                                                                                                                                                                                                                                                                                                                                                                                                                                                                                                                                                                                                                                                                                                                                                                                                                                                                                                                                                                                                                                                                                                                                           | Floors                   |             |                |               |           |             |            |             |         |                |         |           |           |                       |
| First Floor         5         Finished         1296         3         FB-2         2019         BATH - 2, KIT, HVAC+, ROOF+, SKRT+         Exception: Y         N           Accessories         Description         Class         Size SqFt         Eff Yr Blt         RMV         Quantity                                                                                                                                                                                                                                                                                                                                                                                                                                                                                                                                                                                                                                                                                                                                                                                                                                                                                                                                                                                                                                                                                                                                                                                                                                                                                                                                                                                                                                                                                                                                                                                                                                                                                                                                                        | Туре                     | Class       |                |               | Baths     | Yr Blt      | Eff Yr Blt | Inventory   |         | 141/           | AC      |           |           |                       |
| Description Class Size SqFt Eff Yr Blt RMV Quantity                                                                                                                                                                                                                                                                                                                                                                                                                                                                                                                                                                                                                                                                                                                                                                                                                                                                                                                                                                                                                                                                                                                                                                                                                                                                                                                                                                                                                                                                                                                                                                                                                                                                                                                                                                                                                                                                                                                                                                                                | First Floor              | 5           | •              |               | FB-2      | 2019        | 2019       | BATH - 2, k | KIT, HV | C+, ROOF+, S   | KRT+    |           | Except    | ion: Y N              |
|                                                                                                                                                                                                                                                                                                                                                                                                                                                                                                                                                                                                                                                                                                                                                                                                                                                                                                                                                                                                                                                                                                                                                                                                                                                                                                                                                                                                                                                                                                                                                                                                                                                                                                                                                                                                                                                                                                                                                                                                                                                    | Accessories              |             |                |               |           |             |            |             |         |                |         |           |           |                       |
| PERSONAL MS VIEW         5         0         0         10000         0         Exception: Y N                                                                                                                                                                                                                                                                                                                                                                                                                                                                                                                                                                                                                                                                                                                                                                                                                                                                                                                                                                                                                                                                                                                                                                                                                                                                                                                                                                                                                                                                                                                                                                                                                                                                                                                                                                                                                                                                                                                                                      | Description              |             |                |               | Class     | Size S      | qFt Eff    | Yr Blt      | RM      | IV Qu          | antity  |           |           |                       |
|                                                                                                                                                                                                                                                                                                                                                                                                                                                                                                                                                                                                                                                                                                                                                                                                                                                                                                                                                                                                                                                                                                                                                                                                                                                                                                                                                                                                                                                                                                                                                                                                                                                                                                                                                                                                                                                                                                                                                                                                                                                    | PERSONAL MS VIEW         |             |                |               | 5         | 0           |            | 0           | 100     | 000            | 0       | Exceptio  | n:YN      |                       |