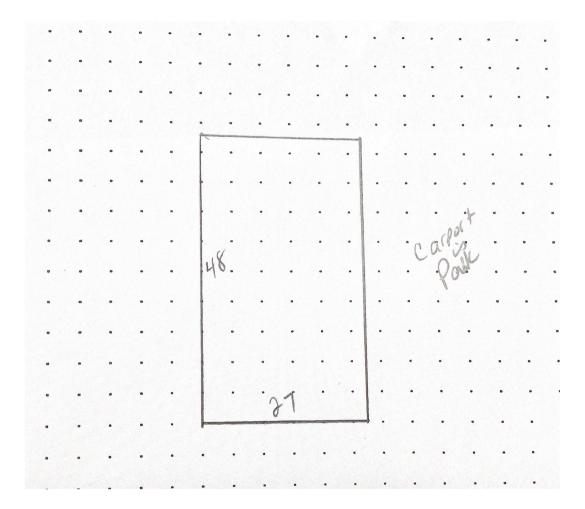

| Summary         Lead Appr:         GM 10-29-24         Print Dat                                                                                                                                                                                                                                                                                                                                                                                                                                                                                                                                                                                                                                                                                                                                                                                                                                                                                                                                                                                                                                                                                                                                                                                                                                                                                                                                                                                                                                                                                                                                                                                                                                                                                                                                                                                                                                                                                                                                                                                   |                          |             |                | la            | k 10.2    | 25.24       |            |             |         |                |         |           |           |                       |
|----------------------------------------------------------------------------------------------------------------------------------------------------------------------------------------------------------------------------------------------------------------------------------------------------------------------------------------------------------------------------------------------------------------------------------------------------------------------------------------------------------------------------------------------------------------------------------------------------------------------------------------------------------------------------------------------------------------------------------------------------------------------------------------------------------------------------------------------------------------------------------------------------------------------------------------------------------------------------------------------------------------------------------------------------------------------------------------------------------------------------------------------------------------------------------------------------------------------------------------------------------------------------------------------------------------------------------------------------------------------------------------------------------------------------------------------------------------------------------------------------------------------------------------------------------------------------------------------------------------------------------------------------------------------------------------------------------------------------------------------------------------------------------------------------------------------------------------------------------------------------------------------------------------------------------------------------------------------------------------------------------------------------------------------------|--------------------------|-------------|----------------|---------------|-----------|-------------|------------|-------------|---------|----------------|---------|-----------|-----------|-----------------------|
| Acct ID:       357882       MIL:       083W23DC02400P1       Date       Prove Mapric Maprindice Maprindice Mapric Mapric Mapric Mapric Mapric M | Summary Lead             | Appr:       |                |               |           | _           | Lead Cle   | rk:         |         | Appr:_         | G       | M 10-29   | 9-24      | Print Date:           |
| Last Date Appraised: 02/03/2020 Appraiser: THERESA SWEARINGEN Retag: Y N Tag info:<br>Cycle Tag Sales Verification Other Inspection level: 1 2 LCB TTO INSP NO MUS AV: 127070<br>RWV Land: 0 RMV Imp: 239890 RMV Total: 239890 MAV: 127070 MSAV: 0 SAV: 0<br>Comment: SOUTHBROOK M.P., MS SERIAL # FLE2TOOR1920313AB, Home ID 398482, PERSONAL MS<br>No totation Uata available.<br>SSDS<br>No OSD data available.<br>Land<br>No land data available.<br>Improvements - Residence / Manufactured Structures<br>Bidg: 1 Code Area: 24010 Stat Class: 457 Year Bit: 2019 Eff Year Bit: 2019 Sq.Ft: 1296 % Complete: 100<br>Desc: MANUF STRUCT, CLASS 5, 26' THROUGH 28' WIDE DOUBLE Dimensions: 48x27 RMV: 239890<br>Func Obsc: 100 Econ %: 100 Other %: 100 Exception: 0 Adjust: Adjust RMV: 0<br>Floors<br>Type Class Display Floor Beds Baths Yr Bit Eff Yr Bit Inventory<br>First Floor 5 Finished 1296 3 FB-2 2019 2019 DATH -2, KIT, HV&C*, ROOF+, SKR+ Exception: Y N<br>Accessories<br>Description Class Size SqFt Eff Yr Bit RMV Quantity                                                                                                                                                                                                                                                                                                                                                                                                                                                                                                                                                                                                                                                                                                                                                                                                                                                                                                                                                                                                   | Acct ID: 357882          | MTL: 08     | 3W23DC02400    | )P1 Da        | te:       | po.N        | Appr:_     | 6~          | F       | Prop Class: 01 | 9       | RM        | V Prop Cl | 9/20/2024<br>ass: 019 |
| Overe PASCUAL CHRISTOPHER       Roll Type: MS         Cycle       Tag       Sales Verification       Other:       Inspection level: 1 2 3       LCB       TTO       INSP Mod US       AV: 127070         RMV Land:       0       RMV Imp: 239890       RMV Total: 239890       MAV: 127070       MSAV: 0       SAV: 0         Comment:       SOUTHBROOK MP, MS SERIAL # FLE2100R1920313AB, Home ID 398482, PERSONAL MS       SAV: 0       SAV: 0         No notation       Data       available.       SAV: 0       SAV: 0         No Table of the resonance       Monotation       Sav: 0       SAV: 0         No Table of the resonance       Monotation       Sav: 0       SAV: 0         No Table of the resonance       Monotation       Sav: 0       SAV: 0         No Table of the resonance       Monotation       Sav: 0       Sav: 0         No OSD data available.       Improvements - Residence / Manufactured Structures       Monotation       Sav: 12019       Sq. Ft: 1296       % Complete: 100         Desc: MANUF STRUCT, CLASS 5, 26' THROUGH 28' WIDE DOUBLE       Dimensions: 48x27       RMV: 0       Floors         Type       Class       Display       Floor       Size       Size       Sav: 100       Exception: 0       Adjust       Adjust RMV: 0         Flo                                                                                                                                                                                                                                                                                                                                                                                                                                                                                                                                                                                                                                                                                                                                                       | Situs: 6875 FAIRWAY      | AVE SE SALE | M, OR 97306    |               |           | N           | 1aSaNh: 16 | 5 05 003    | ι       | Unit: 357882   |         |           | Y         | ear: 2024             |
| Overe PASCUAL CHRISTOPHER       Roll Type: MS         Cycle       Tag       Sales Verification       Other       Inspection level: 1 2 3       LCB       TTO       INSP Mod MUS       AV: 127070         NMV Land:       0       RMV Imp: 239890       RMV Total: 239890       MAV: 127070       MSAV: 0       SAV: 0         Comment:       SOUTHBROOK M.P., MS SERIAL # FLE2100R1920313AB, Home ID 398482, PERSONAL MS       SAV: 0       SAV: 0         Notation       Data       available.       SAV: 0       SAV: 0         No OSD data available.       Data       Savial #       Flexibility of the savial #         Ind data available.       Savia Savial #       Savia Savial #       Savial #         Bidg: 1       Code Area: 24010       Stat Class: 457       Year Bit: 2019       Sq.Ft: 1296       % Complete: 100         Desc: MANUF STRUCT, CLASS 5, 26' THROUGH 28' WIDE DOUBLE       Dimensions: 48x27       RMV: 239890       % Complete: 100         Floors       Type       Class       Display       Floor       Size       Size       Mod C         First Floor       5       Finished       1296       3       FB-2       2019       2019       BATH - 2, KIT, HVAC+, SRT+       Exception: Y N         Accessories       Size Size SqFt       Eff Yr                                                                                                                                                                                                                                                                                                                                                                                                                                                                                                                                                                                                                                                                                                                                                                  | Last Date Appraised:     | 02/03/202   | ) Appraise     | er: THERESA S | SWEARING  | GEN F       | letag: Y I | N Taq       | info:   |                |         |           |           | rol                   |
| Cycle       Tag       Sales Verification       Other:       Inspection level: 1 2 0 LCB       TTO       INSP NO MU S AV: 127070         RMV Land: 0       RMV Imp: 239890       RMV Total: 239890       MAV: 127070       MSAV: 0       SAV: 0         Comment:       SOUTHBROOK M.P., MS SERIAL # FLE2100R1920313AB, Home ID 398482, PERSONAL MS       SAV: 0       SAV: 0         No tations       HEQ       HEQ       No       SAV: 0       SAV: 0         OSDs       No notation data available.       Improvements - Residence / Manufactured Structures       Stat Class: 457       Year Bit: 2019       Eff Year Bit: 2019       Sq.E: 1296       % Complete: 100         Des:       MANUF STRUCT, CLASS 5, 26' THROUGH 28' WIDE DOUBLE       Dimensions: 48x27       RMV: 239890       RMV: 239890         Func Obsc: 100       Econ %: 100       Other %: 100       Exception: 0       Adjust:       Adjust RMV: 0         Floors       Type       Class       Display       Floor       S Finished       1296       3 FB-2       2019       BATH - 2, KIT, HVpC+, ROOF+, SKRT+       Exception: Y N         Accessories       Description       Class       Size Sqft       Eff Yr Bit       RMV       Quantity                                                                                                                                                                                                                                                                                                                                                                                                                                                                                                                                                                                                                                                                                                                                                                                                                          |                          |             |                |               |           |             | 5          |             |         |                |         |           | Roll Ty   | /pe: MS               |
| RMV Land: 0 RMV Imp: 239890 RMV Total: 239890 MAV: 127070 MSAV: 0 SAV: 0 Comment: SOUTHBROOK M.P., MS SERIAL # FLE2100R1920313AB, Home ID 398482, PERSONAL MS Wo that available.  Solution Gata available.  Land No land data available.  Improvements - Residence / Manufactured Structures BIdg: 1 Code Area: 24010 Stat Class: 457 Year BIt: 2019 Eff Year BIt: 2019 Sq.Ft: 1296 % Complete: 100 Desc: MANUF STRUCT, CLASS 5, 26' THROUGH 28' WIDE DOUBLE Func Obsc: 100 Econ %: 100 Other %: 100 Exception: 0 Adjust: Adjust RMV: 0 Floors Type Class Display Floor Beds Baths Yr Bit Eff Yr Bit Inventory First Floor 5 Finished 1296 3 FB-2 2019 2019 BATH -2, KIT, HVAC4, ROOF+, SKRT+ Exception: Y N Accessories Description Class Size SqFt Eff Yr Bit RMV Quantity                                                                                                                                                                                                                                                                                                                                                                                                                                                                                                                                                                                                                                                                                                                                                                                                                                                                                                                                                                                                                                                                                                                                                                                                                                                                       | Cycle Tag Sales Ver      | ification   | Other:         |               | Inspecti  | on level:   | 1 2 3 3    | LCB         | тто     |                | M       | AV        |           |                       |
| Notation         No notation data available.         OSDS         No OSD data available.         Land         No land data available.         Improvements - Residence / Manufactured Structures         Bidg: 1       Code Area: 24010         Stat Class: 457       Year Bit: 2019         Eff Year Bit: 2019       Sq.Ft: 1296         % Complete: 100         Desc: MANUF STRUCT, CLASS 5, 26' THROUGH 28' WIDE DOUBLE         Func Obsc: 100       Econ %: 100         Other %: 100       Exception: 0         Adjust:       Adjust RMV: 0         Floors       Type         Group       Size         Size for       3         First Floor       5         5       Finished         1296       3         Accessories         Description       Class         Class       Size SqFt         Enscription       Class                                                                                                                                                                                                                                                                                                                                                                                                                                                                                                                                                                                                                                                                                                                                                                                                                                                                                                                                                                                                                                                                                                                                                                                                                            | RMV Land: 0              | RMV Ir      | np: 239890     | RMV Tot       | al: 23989 | 90 N        | IAV: 1270  |             |         |                |         |           | ': 0      |                       |
| No notation data available.<br>OSDS<br>No OSD data available.<br>Land<br>No land data available.<br>Improvements - Residence / Manufactured Structures<br>Bldg: 1 Code Area: 24010 Stat Class: 457 Year Blt: 2019 Eff Year Blt: 2019 Sq.Ft: 1296 % Complete: 100<br>Desc: MANUF STRUCT, CLASS 5, 26' THROUGH 28' WIDE DOUBLE Dimensions: 48x27 RMV: 239890<br>Func Obsc: 100 Econ %: 100 Other %: 100 Exception: 0 Adjust: Adjust RMV: 0<br>Floors<br>Type Class Display Floor Beds Baths Yr Blt Eff Yr Blt Inventory<br>First Floor 5 Finished 1296 3 FB-2 2019 2019 BATH - 2, KIT, HVAC+, ROOF+, SKRT+ Exception: Y N<br>Accessories<br>Description Class Size SqFt Eff Yr Blt RMV Quantity                                                                                                                                                                                                                                                                                                                                                                                                                                                                                                                                                                                                                                                                                                                                                                                                                                                                                                                                                                                                                                                                                                                                                                                                                                                                                                                                                      | Comment: SOUTHBROO       | DK M.P., MS | SERIAL # FLE21 | 0OR1920313    | AB, Home  | ID 39848    | 2, PERSONA | AL MS       |         |                |         |           |           |                       |
| OSDS         No OSD data available.         Land         No land data available.         Improvements - Residence / Manufactured Structures         Bldg: 1       Code Area: 24010         Stat Class: 457       Year Bit: 2019       Sq.Ft: 1296       % Complete: 100         Desc: MANUF STRUCT, CLASS 5, 26' THROUGH 28' WIDE DOUBLE       Dimensions: 48x27       RMV: 239890         Func Obsc: 100       Econ %: 100       Exception: 0       Adjust RMV: 0         Floors         Type       Class       Display       Floor       5       Finished       1296       3       FB-2       2019       BATH - 2, KIT, HV&C+, ROOF +, SKRT +       Exception: Y         Accessories         Description       Class       Size SqFt       Eff Yr Bit       RMV       Quantity                                                                                                                                                                                                                                                                                                                                                                                                                                                                                                                                                                                                                                                                                                                                                                                                                                                                                                                                                                                                                                                                                                                                                                                                                                                                   | Notations                | fe          | He             | at            |           |             |            |             |         |                |         |           |           |                       |
| No OSD data available.         Land         No land data available.         Improvements - Residence / Manufactured Structures         Bldg: 1       Code Area: 24010       Stat Class: 457       Year Blt: 2019       Eff Year Blt: 2019       Sq.Ft: 1296       % Complete: 100         Desc: MANUF STRUCT, CLASS 5, 26' THROUGH 28' WIDE DOUBLE       Dimensions: 48x27       RMV: 239890       % Complete: 100         Func Obsc: 100       Econ %: 100       Other %: 100       Exception: 0       Adjust:       Adjust RMV: 0         Floors         Type       Class       Display<br>Group       Floor       Beds       Baths       Yr Bit       Eff Yr Bit       Inventory         First Floor       5       Finished       1296       3       FB-2       2019       BATH - 2, KIT, HV&C+, ROOF+, SKRT+       Exception: Y N         Accessories         Description       Class       Size Size SqFt       Eff Yr Bit       RMV       Quantity                                                                                                                                                                                                                                                                                                                                                                                                                                                                                                                                                                                                                                                                                                                                                                                                                                                                                                                                                                                                                                                                                           | No notation data availab | ole.        |                |               |           |             |            |             |         |                |         |           |           |                       |
| No OSD data available.         Land         No land data available.         Improvements - Residence / Manufactured Structures         Bldg: 1       Code Area: 24010       Stat Class: 457       Year Blt: 2019       Eff Year Blt: 2019       Sq.Ft: 1296       % Complete: 100         Desc: MANUF STRUCT, CLASS 5, 26' THROUGH 28' WIDE DOUBLE       Dimensions: 48x27       RMV: 239890       % Complete: 100         Func Obsc: 100       Econ %: 100       Other %: 100       Exception: 0       Adjust:       Adjust RMV: 0         Floors         Type       Class       Display<br>Group       Floor       Beds       Baths       Yr Blt       Eff Yr Blt       Inventory         First Floor       5       Finished       1296       3       FB-2       2019       BATH - 2, KIT, HVAC+, ROOF+, SKRT+       Exception: Y N         Accessories         Description       Class       Size SqFt       Eff Yr Blt       RMV         Description       Class       Size SqFt       Eff Yr Blt       RMV       Quantity                                                                                                                                                                                                                                                                                                                                                                                                                                                                                                                                                                                                                                                                                                                                                                                                                                                                                                                                                                                                                     |                          |             |                |               |           |             |            |             |         |                |         |           |           |                       |
| Land         Improvements - Residence / Manufactured Structures         Bldg: 1       Code Area: 24010       Stat Class: 457       Year Blt: 2019       Eff Year Blt: 2019       Sq.Ft: 1296       % Complete: 100         Desc: MANUF STRUCT, CLASS 5, 26' THROUGH 28' WIDE DOUBLE       Dimensions: 48x27       RMV: 239890         Func Obsc: 100       Econ %: 100       Other %: 100       Exception: 0       Adjust:       Adjust RMV: 0         Floors         Type       Class       Display       Floor       Beds       Baths       Yr Bit       Eff Yr Bit       Inventory         First Floor       5       Finished       1296       3       FB-2       2019       2019       BATH - 2, KIT, HVØC+, ROOF+, SKRT+       Exception: Y N         Accessories         Class       Size Size SqFt       Eff Yr Bit       RMV       Quantity                                                                                                                                                                                                                                                                                                                                                                                                                                                                                                                                                                                                                                                                                                                                                                                                                                                                                                                                                                                                                                                                                                                                                                                                |                          |             |                |               |           |             |            |             |         |                |         |           |           |                       |
| No land data available.         Improvements - Residence / Manufactured Structures         Bldg: 1       Code Area: 24010       Stat Class: 457       Year Blt: 2019       Eff Year Blt: 2019       Sq.Ft: 1296       % Complete: 100         Desc: MANUF STRUCT, CLASS 5, 26' THROUGH 28' WIDE DOUBLE       Dimensions: 48x27       RMV: 239890       % Complete: 100         Func Obsc: 100       Econ %: 100       Other %: 100       Exception: 0       Adjust:       Adjust RMV: 0         Floors         Type       Class       Display       Floor       Beds       Baths       Yr Blt       Eff Yr Blt       Inventory         First Floor       5       Finished       1296       3       FB-2       2019       2019       BATH - 2, KIT, HVAC+, ROOF+, SKRT+       Exception: Y N         Accessories       Description       Class       Size Size SqFt       Eff Yr Blt       RMV       Quantity                                                                                                                                                                                                                                                                                                                                                                                                                                                                                                                                                                                                                                                                                                                                                                                                                                                                                                                                                                                                                                                                                                                                       | No OSD data available.   |             |                |               |           |             |            |             |         |                |         |           |           |                       |
| No land data available.         Improvements - Residence / Manufactured Structures         Bldg: 1       Code Area: 24010       Stat Class: 457       Year Blt: 2019       Eff Year Blt: 2019       Sq.Ft: 1296       % Complete: 100         Desc: MANUF STRUCT, CLASS 5, 26' THROUGH 28' WIDE DOUBLE       Dimensions: 48x27       RMV: 239890       % Complete: 100         Func Obsc: 100       Econ %: 100       Other %: 100       Exception: 0       Adjust:       Adjust RMV: 0         Floors         Type       Class       Display       Floor       Beds       Baths       Yr Blt       Eff Yr Blt       Inventory         First Floor       5       Finished       1296       3       FB-2       2019       2019       BATH - 2, KIT, HVAC+, ROOF+, SKRT+       Exception: Y N         Accessories       Class       Size Size SqFt       Eff Yr Blt       RMV       Quantity                                                                                                                                                                                                                                                                                                                                                                                                                                                                                                                                                                                                                                                                                                                                                                                                                                                                                                                                                                                                                                                                                                                                                         | Land                     |             |                |               |           |             |            |             |         |                |         |           |           |                       |
| Improvements - Residence / Manufactured Structures         Bldg: 1       Code Area: 24010       Stat Class: 457       Year Blt: 2019       Eff Year Blt: 2019       Sq.Ft: 1296       % Complete: 100         Desc: MANUF STRUCT, CLASS 5, 26' THROUGH 28' WIDE DOUBLE       Dimensions: 48x27       RMV: 239890         Func Obsc: 100       Econ %: 100       Other %: 100       Exception: 0       Adjust:       Adjust RMV: 0         Floors         Type       Class       Display       Floor       Beds       Baths       Yr Bit       Eff Yr Bit       Inventory         First Floor       5       Finished       1296       3       FB-2       2019       2019       BATH - 2, KIT, HVAC+, ROOF+, SKRT+       Exception: Y N         Accessories        Class       Size SqFt       Eff Yr Bit       RMV       Quantity                                                                                                                                                                                                                                                                                                                                                                                                                                                                                                                                                                                                                                                                                                                                                                                                                                                                                                                                                                                                                                                                                                                                                                                                                   |                          |             |                |               |           |             |            |             |         |                |         |           |           |                       |
| Bildg: 1         Code Area: 24010         Stat Class: 457         Year Blt: 2019         Eff Year Blt: 2019         Sq.Ft: 1296         % Complete: 100           Desc: MANUF STRUCT, CLASS 5, 26' THROUGH 28' WIDE DOUBLE         Dimensions: 48x27         RMV: 239890           Func Obsc: 100         Econ %: 100         Other %: 100         Exception: 0         Adjust:         Adjust RMV: 0           Floors         Type         Class         Display<br>Group         Floor<br>Size         Beds         Baths         Yr Blt         Eff Yr Blt         Inventory           First Floor         5         Finished         1296         3         FB-2         2019         2019         BATH - 2, KIT, HVAC+, ROOF+, SKRT+         Exception: Y N           Accessories         Class         Size SqFt         Eff Yr Blt         RMV         Quantity                                                                                                                                                                                                                                                                                                                                                                                                                                                                                                                                                                                                                                                                                                                                                                                                                                                                                                                                                                                                                                                                                                                                                                             |                          |             |                |               |           |             |            |             |         |                |         |           |           |                       |
| Bidg: 1       Code Area: 24010       Stat Class: 457       Year Blt: 2019       Eff Year Blt: 2019       Sq.Ft: 1296       % Complete: 100         Desc: MANUF STRUCT, CLASS 5, 26' THROUGH 28' WIDE DOUBLE       Dimensions: 48x27       RMV: 239890         Func Obsc: 100       Econ %: 100       Other %: 100       Exception: 0       Adjust:       Adjust RMV: 0         Floors       Type       Class       Display<br>Group       Floor<br>Size       Beds       Baths       Yr Blt       Eff Yr Blt       Inventory         First Floor       5       Finished       1296       3       FB-2       2019       2019       BATH - 2, KIT, HVAC+, ROOF+, SKRT+       Exception: Y N         Accessories       Description       Class       Size SqFt       Eff Yr Blt       RMV       Quantity                                                                                                                                                                                                                                                                                                                                                                                                                                                                                                                                                                                                                                                                                                                                                                                                                                                                                                                                                                                                                                                                                                                                                                                                                                              | Improvements - Res       | idence /    | Manufacture    | ed Structu    | res       |             |            |             |         |                |         |           |           |                       |
| Func Obsc: 100       Econ %: 100       Other %: 100       Exception: 0       Adjust:       Adjust RMV: 0         Floors       Type       Class       Display<br>Group       Floor<br>Size       Beds       Baths       Yr Blt       Eff Yr Blt       Inventory         First Floor       5       Finished       1296       3       FB-2       2019       2019       BATH - 2, KIT, HVAC+, ROOF+, SKRT+       Exception: Y N         Accessories       Exception       Class       Size SqFt       Eff Yr Blt       RMV       Quantity                                                                                                                                                                                                                                                                                                                                                                                                                                                                                                                                                                                                                                                                                                                                                                                                                                                                                                                                                                                                                                                                                                                                                                                                                                                                                                                                                                                                                                                                                                              | -                        |             |                |               |           | ear Blt: 20 | D19 Eff Y  | ear Blt: 20 | 019     | Sq.Ft: 1296    |         |           | % Compl   | ete: 100              |
| Floors         Type       Class       Display<br>Group       Floor<br>Size       Beds       Baths       Yr Blt       Eff Yr Blt       Inventory       Hydr C         First Floor       5       Finished       1296       3       FB-2       2019       2019       BATH - 2, KIT, HVAC+, ROOF+, SKRT+       Exception: Y N         Accessories       Class       Size SqFt       Eff Yr Blt       RMV       Quantity                                                                                                                                                                                                                                                                                                                                                                                                                                                                                                                                                                                                                                                                                                                                                                                                                                                                                                                                                                                                                                                                                                                                                                                                                                                                                                                                                                                                                                                                                                                                                                                                                                | Desc: MANUF STRU         | CT, CLASS   | 5, 26' THROUG  | GH 28' WIDE   | DOUBLE    | Ξ           |            | Di          | imensio | ons: 48x27     | RMV     | /: 239890 |           |                       |
| Type       Class       Display<br>Group       Floor<br>Size       Beds       Baths       Yr Blt       Eff Yr Blt       Inventory         First Floor       5       Finished       1296       3       FB-2       2019       2019       BATH - 2, KIT, HVAC+, ROOF+, SKRT+       Exception: Y N         Accessories       Class       Size SqFt       Eff Yr Blt       RMV       Quantity                                                                                                                                                                                                                                                                                                                                                                                                                                                                                                                                                                                                                                                                                                                                                                                                                                                                                                                                                                                                                                                                                                                                                                                                                                                                                                                                                                                                                                                                                                                                                                                                                                                            | Func Obsc: 100           | Econ        | %: 100 C       | Other %: 100  | )         | Excep       | tion: 0    | A           | djust:  | Adju           | ust RMV | /: 0      |           |                       |
| Group         Size         Average           First Floor         5         Finished         1296         3         FB-2         2019         BATH - 2, KIT, HVAC+, ROOF+, SKRT+         Exception: Y         N           Accessories         Description         Class         Size SqFt         Eff Yr Blt         RMV         Quantity                                                                                                                                                                                                                                                                                                                                                                                                                                                                                                                                                                                                                                                                                                                                                                                                                                                                                                                                                                                                                                                                                                                                                                                                                                                                                                                                                                                                                                                                                                                                                                                                                                                                                                           | Floors                   |             |                |               |           |             |            |             |         |                |         |           |           |                       |
| First Floor         5         Finished         1296         3         FB-2         2019         BATH - 2, KIT, HVAC+, ROOF+, SKRT+         Exception: Y         N           Accessories         Description         Class         Size SqFt         Eff Yr Blt         RMV         Quantity                                                                                                                                                                                                                                                                                                                                                                                                                                                                                                                                                                                                                                                                                                                                                                                                                                                                                                                                                                                                                                                                                                                                                                                                                                                                                                                                                                                                                                                                                                                                                                                                                                                                                                                                                        | Туре                     | Class       |                |               | Baths     | Yr Blt      | Eff Yr Blt | Inventory   |         | 141/           | AC      |           |           |                       |
| Description Class Size SqFt Eff Yr Blt RMV Quantity                                                                                                                                                                                                                                                                                                                                                                                                                                                                                                                                                                                                                                                                                                                                                                                                                                                                                                                                                                                                                                                                                                                                                                                                                                                                                                                                                                                                                                                                                                                                                                                                                                                                                                                                                                                                                                                                                                                                                                                                | First Floor              | 5           | •              |               | FB-2      | 2019        | 2019       | BATH - 2, k | KIT, HV | C+, ROOF+, S   | KRT+    |           | Except    | ion: Y N              |
|                                                                                                                                                                                                                                                                                                                                                                                                                                                                                                                                                                                                                                                                                                                                                                                                                                                                                                                                                                                                                                                                                                                                                                                                                                                                                                                                                                                                                                                                                                                                                                                                                                                                                                                                                                                                                                                                                                                                                                                                                                                    | Accessories              |             |                |               |           |             |            |             |         |                |         |           |           |                       |
| PERSONAL MS VIEW         5         0         0         10000         0         Exception: Y N                                                                                                                                                                                                                                                                                                                                                                                                                                                                                                                                                                                                                                                                                                                                                                                                                                                                                                                                                                                                                                                                                                                                                                                                                                                                                                                                                                                                                                                                                                                                                                                                                                                                                                                                                                                                                                                                                                                                                      | Description              |             |                |               | Class     | Size S      | qFt Eff    | Yr Blt      | RM      | IV Qu          | antity  |           |           |                       |
|                                                                                                                                                                                                                                                                                                                                                                                                                                                                                                                                                                                                                                                                                                                                                                                                                                                                                                                                                                                                                                                                                                                                                                                                                                                                                                                                                                                                                                                                                                                                                                                                                                                                                                                                                                                                                                                                                                                                                                                                                                                    | PERSONAL MS VIEW         |             |                |               | 5         | 0           |            | 0           | 100     | 000            | 0       | Exceptio  | n:YN      |                       |