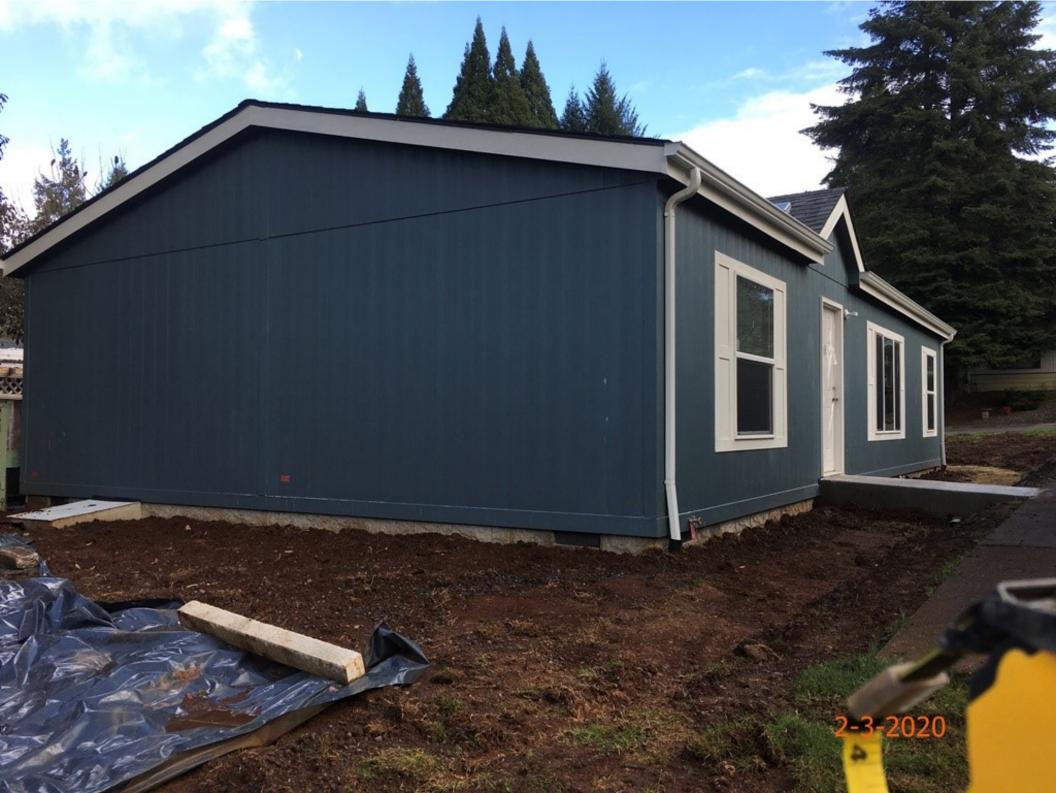

| Summary         Lead Appr:         GM 10-29-24         Print Dat                                                                                                                                                                                                                                                                                                                                                                                                                                                                                                                                                                                                                                                                                                                                                                                                                                                                                                                                                                                                                                                                                                                                                                                                                                                                                                                                                                                                                                                                                                                                                                                                                                                                                                                                                                                                                                                                                                                                                                                   |                          |             |                | la            | k 10.2    | 25.24       |            |             |         |                |         |           |           |                       |
|----------------------------------------------------------------------------------------------------------------------------------------------------------------------------------------------------------------------------------------------------------------------------------------------------------------------------------------------------------------------------------------------------------------------------------------------------------------------------------------------------------------------------------------------------------------------------------------------------------------------------------------------------------------------------------------------------------------------------------------------------------------------------------------------------------------------------------------------------------------------------------------------------------------------------------------------------------------------------------------------------------------------------------------------------------------------------------------------------------------------------------------------------------------------------------------------------------------------------------------------------------------------------------------------------------------------------------------------------------------------------------------------------------------------------------------------------------------------------------------------------------------------------------------------------------------------------------------------------------------------------------------------------------------------------------------------------------------------------------------------------------------------------------------------------------------------------------------------------------------------------------------------------------------------------------------------------------------------------------------------------------------------------------------------------|--------------------------|-------------|----------------|---------------|-----------|-------------|------------|-------------|---------|----------------|---------|-----------|-----------|-----------------------|
| Acct ID:       357882       MIL:       083W23DC02400P1       Date       Prove Mapric Maprindice Maprindice Mapric Mapric Mapric Mapric Mapric M | Summary Lead             | Appr:       |                |               |           | _           | Lead Cle   | rk:         |         | Appr:_         | G       | M 10-29   | 9-24      | Print Date:           |
| Last Date Appraised: 02/03/2020 Appraiser: THERESA SWEARINGEN Retag: Y N Tag info:<br>Cycle Tag Sales Verification Other Inspection level: 1 2 LCB TTO INSP NO MUS AV: 127070<br>RWV Land: 0 RMV Imp: 239890 RMV Total: 239890 MAV: 127070 MSAV: 0 SAV: 0<br>Comment: SOUTHBROOK M.P., MS SERIAL # FLE2TOOR1920313AB, Home ID 398482, PERSONAL MS<br>No totation Uata available.<br>SSDS<br>No OSD data available.<br>Land<br>No land data available.<br>Improvements - Residence / Manufactured Structures<br>Bidg: 1 Code Area: 24010 Stat Class: 457 Year Bit: 2019 Eff Year Bit: 2019 Sq.Ft: 1296 % Complete: 100<br>Desc: MANUF STRUCT, CLASS 5, 26' THROUGH 28' WIDE DOUBLE Dimensions: 48x27 RMV: 239890<br>Func Obsc: 100 Econ %: 100 Other %: 100 Exception: 0 Adjust: Adjust RMV: 0<br>Floors<br>Type Class Display Floor Beds Baths Yr Bit Eff Yr Bit Inventory<br>First Floor 5 Finished 1296 3 FB-2 2019 2019 DATH -2, KIT, HV&C*, ROOF+, SKR+ Exception: Y N<br>Accessories<br>Description Class Size SqFt Eff Yr Bit RMV Quantity                                                                                                                                                                                                                                                                                                                                                                                                                                                                                                                                                                                                                                                                                                                                                                                                                                                                                                                                                                                                   | Acct ID: 357882          | MTL: 08     | 3W23DC02400    | )P1 Da        | te:       | po.N        | Appr:_     | 6~          | F       | Prop Class: 01 | 9       | RM        | V Prop Cl | 9/20/2024<br>ass: 019 |
| Overe PASCUAL CHRISTOPHER       Roll Type: MS         Cycle       Tag       Sales Verification       Other:       Inspection level: 1 2 3       LCB       TTO       INSP Mod US       AV: 127070         RMV Land:       0       RMV Imp: 239890       RMV Total: 239890       MAV: 127070       MSAV: 0       SAV: 0         Comment:       SOUTHBROOK MP, MS SERIAL # FLE2100R1920313AB, Home ID 398482, PERSONAL MS       SAV: 0       SAV: 0         No notation       Data       available.       SAV: 0       SAV: 0         No Table of the resonance       Monotation       Sav: 0       SAV: 0         No Table of the resonance       Monotation       Sav: 0       SAV: 0         No Table of the resonance       Monotation       Sav: 0       SAV: 0         No Table of the resonance       Monotation       Sav: 0       Sav: 0         No OSD data available.       Improvements - Residence / Manufactured Structures       Monotation       Sav: 12019       Sq. Ft: 1296       % Complete: 100         Desc: MANUF STRUCT, CLASS 5, 26' THROUGH 28' WIDE DOUBLE       Dimensions: 48x27       RMV: 0       Floors         Type       Class       Display       Floor       Size       Size       Sav: 100       Exception: 0       Adjust       Adjust RMV: 0         Flo                                                                                                                                                                                                                                                                                                                                                                                                                                                                                                                                                                                                                                                                                                                                                       | Situs: 6875 FAIRWAY      | AVE SE SALE | M, OR 97306    |               |           | N           | 1aSaNh: 16 | 5 05 003    | ι       | Unit: 357882   |         |           | Y         | ear: 2024             |
| Overe PASCUAL CHRISTOPHER       Roll Type: MS         Cycle       Tag       Sales Verification       Other       Inspection level: 1 2 3       LCB       TTO       INSP Mod MUS       AV: 127070         NMV Land:       0       RMV Imp: 239890       RMV Total: 239890       MAV: 127070       MSAV: 0       SAV: 0         Comment:       SOUTHBROOK M.P., MS SERIAL # FLE2100R1920313AB, Home ID 398482, PERSONAL MS       SAV: 0       SAV: 0         Notation       Data       available.       SAV: 0       SAV: 0         No OSD data available.       Data       Savial #       Flexibility of the savial #         Ind data available.       Savia Savial #       Savia Savial #       Savial #         Bidg: 1       Code Area: 24010       Stat Class: 457       Year Bit: 2019       Sq.Ft: 1296       % Complete: 100         Desc: MANUF STRUCT, CLASS 5, 26' THROUGH 28' WIDE DOUBLE       Dimensions: 48x27       RMV: 239890       % Complete: 100         Floors       Type       Class       Display       Floor       Size       Size       Mod C         First Floor       5       Finished       1296       3       FB-2       2019       2019       BATH - 2, KIT, HVAC+, SRT+       Exception: Y N         Accessories       Size Size SqFt       Eff Yr                                                                                                                                                                                                                                                                                                                                                                                                                                                                                                                                                                                                                                                                                                                                                                  | Last Date Appraised:     | 02/03/202   | ) Appraise     | er: THERESA S | SWEARING  | GEN F       | letag: Y I | N Taq       | info:   |                |         |           |           | rol                   |
| Cycle       Tag       Sales Verification       Other:       Inspection level: 1 2 0 LCB       TTO       INSP NO MU S AV: 127070         RMV Land: 0       RMV Imp: 239890       RMV Total: 239890       MAV: 127070       MSAV: 0       SAV: 0         Comment:       SOUTHBROOK M.P., MS SERIAL # FLE2100R1920313AB, Home ID 398482, PERSONAL MS       SAV: 0       SAV: 0         No tations       HEQ       HEQ       No       SAV: 0       SAV: 0         OSDs       No notation data available.       Improvements - Residence / Manufactured Structures       Stat Class: 457       Year Bit: 2019       Eff Year Bit: 2019       Sq.E: 1296       % Complete: 100         Des:       MANUF STRUCT, CLASS 5, 26' THROUGH 28' WIDE DOUBLE       Dimensions: 48x27       RMV: 239890       RMV: 239890         Func Obsc: 100       Econ %: 100       Other %: 100       Exception: 0       Adjust:       Adjust RMV: 0         Floors       Type       Class       Display       Floor       S Finished       1296       3 FB-2       2019       BATH - 2, KIT, HVpC+, ROOF+, SKRT+       Exception: Y N         Accessories       Description       Class       Size Sqft       Eff Yr Bit       RMV       Quantity                                                                                                                                                                                                                                                                                                                                                                                                                                                                                                                                                                                                                                                                                                                                                                                                                          |                          |             |                |               |           |             | 5          |             |         |                |         |           | Roll Ty   | /pe: MS               |
| RMV Land: 0 RMV Imp: 239890 RMV Total: 239890 MAV: 127070 MSAV: 0 SAV: 0 Comment: SOUTHBROOK M.P., MS SERIAL # FLE2100R1920313AB, Home ID 398482, PERSONAL MS Wo that available.  Solution Gata available.  Land No land data available.  Improvements - Residence / Manufactured Structures BIdg: 1 Code Area: 24010 Stat Class: 457 Year BIt: 2019 Eff Year BIt: 2019 Sq.Ft: 1296 % Complete: 100 Desc: MANUF STRUCT, CLASS 5, 26' THROUGH 28' WIDE DOUBLE Func Obsc: 100 Econ %: 100 Other %: 100 Exception: 0 Adjust: Adjust RMV: 0 Floors Type Class Display Floor Beds Baths Yr Bit Eff Yr Bit Inventory First Floor 5 Finished 1296 3 FB-2 2019 2019 BATH -2, KIT, HVAC4, ROOF+, SKRT+ Exception: Y N Accessories Description Class Size SqFt Eff Yr Bit RMV Quantity                                                                                                                                                                                                                                                                                                                                                                                                                                                                                                                                                                                                                                                                                                                                                                                                                                                                                                                                                                                                                                                                                                                                                                                                                                                                       | Cycle Tag Sales Ver      | ification   | Other:         |               | Inspecti  | on level:   | 1 2 3 3    | LCB         | тто     |                | M       | AV        |           |                       |
| Notation         No notation data available.         OSDS         No OSD data available.         Land         No land data available.         Improvements - Residence / Manufactured Structures         Bidg: 1       Code Area: 24010         Stat Class: 457       Year Bit: 2019         Eff Year Bit: 2019       Sq.Ft: 1296         % Complete: 100         Desc: MANUF STRUCT, CLASS 5, 26' THROUGH 28' WIDE DOUBLE         Func Obsc: 100       Econ %: 100         Other %: 100       Exception: 0         Adjust:       Adjust RMV: 0         Floors       Type         Group       Size         Size for       3         First Floor       5         5       Finished         1296       3         Accessories         Description       Class         Class       Size SqFt         Enscription       Class                                                                                                                                                                                                                                                                                                                                                                                                                                                                                                                                                                                                                                                                                                                                                                                                                                                                                                                                                                                                                                                                                                                                                                                                                            | RMV Land: 0              | RMV Ir      | np: 239890     | RMV Tot       | al: 23989 | 90 N        | IAV: 1270  |             |         |                |         |           | ': 0      |                       |
| No notation data available.<br>OSDS<br>No OSD data available.<br>Land<br>No land data available.<br>Improvements - Residence / Manufactured Structures<br>Bldg: 1 Code Area: 24010 Stat Class: 457 Year Blt: 2019 Eff Year Blt: 2019 Sq.Ft: 1296 % Complete: 100<br>Desc: MANUF STRUCT, CLASS 5, 26' THROUGH 28' WIDE DOUBLE Dimensions: 48x27 RMV: 239890<br>Func Obsc: 100 Econ %: 100 Other %: 100 Exception: 0 Adjust: Adjust RMV: 0<br>Floors<br>Type Class Display Floor Beds Baths Yr Blt Eff Yr Blt Inventory<br>First Floor 5 Finished 1296 3 FB-2 2019 2019 BATH - 2, KIT, HVAC+, ROOF+, SKRT+ Exception: Y N<br>Accessories<br>Description Class Size SqFt Eff Yr Blt RMV Quantity                                                                                                                                                                                                                                                                                                                                                                                                                                                                                                                                                                                                                                                                                                                                                                                                                                                                                                                                                                                                                                                                                                                                                                                                                                                                                                                                                      | Comment: SOUTHBROO       | DK M.P., MS | SERIAL # FLE21 | 0OR1920313    | AB, Home  | ID 39848    | 2, PERSONA | AL MS       |         |                |         |           |           |                       |
| OSDS         No OSD data available.         Land         No land data available.         Improvements - Residence / Manufactured Structures         Bldg: 1       Code Area: 24010         Stat Class: 457       Year Bit: 2019       Sq.Ft: 1296       % Complete: 100         Desc: MANUF STRUCT, CLASS 5, 26' THROUGH 28' WIDE DOUBLE       Dimensions: 48x27       RMV: 239890         Func Obsc: 100       Econ %: 100       Exception: 0       Adjust RMV: 0         Floors         Type       Class       Display       Floor       5       Finished       1296       3       FB-2       2019       BATH - 2, KIT, HV&C+, ROOF +, SKRT +       Exception: Y         Accessories         Description       Class       Size SqFt       Eff Yr Bit       RMV       Quantity                                                                                                                                                                                                                                                                                                                                                                                                                                                                                                                                                                                                                                                                                                                                                                                                                                                                                                                                                                                                                                                                                                                                                                                                                                                                   | Notations                | fe          | He             | at            |           |             |            |             |         |                |         |           |           |                       |
| No OSD data available.         Land         No land data available.         Improvements - Residence / Manufactured Structures         Bldg: 1       Code Area: 24010       Stat Class: 457       Year Blt: 2019       Eff Year Blt: 2019       Sq.Ft: 1296       % Complete: 100         Desc: MANUF STRUCT, CLASS 5, 26' THROUGH 28' WIDE DOUBLE       Dimensions: 48x27       RMV: 239890       % Complete: 100         Func Obsc: 100       Econ %: 100       Other %: 100       Exception: 0       Adjust:       Adjust RMV: 0         Floors         Type       Class       Display<br>Group       Floor       Beds       Baths       Yr Bit       Eff Yr Bit       Inventory         First Floor       5       Finished       1296       3       FB-2       2019       BATH - 2, KIT, HV&C+, ROOF+, SKRT+       Exception: Y N         Accessories         Description       Class       Size Size SqFt       Eff Yr Bit       RMV       Quantity                                                                                                                                                                                                                                                                                                                                                                                                                                                                                                                                                                                                                                                                                                                                                                                                                                                                                                                                                                                                                                                                                           | No notation data availab | ole.        |                |               |           |             |            |             |         |                |         |           |           |                       |
| No OSD data available.         Land         No land data available.         Improvements - Residence / Manufactured Structures         Bldg: 1       Code Area: 24010       Stat Class: 457       Year Blt: 2019       Eff Year Blt: 2019       Sq.Ft: 1296       % Complete: 100         Desc: MANUF STRUCT, CLASS 5, 26' THROUGH 28' WIDE DOUBLE       Dimensions: 48x27       RMV: 239890       % Complete: 100         Func Obsc: 100       Econ %: 100       Other %: 100       Exception: 0       Adjust:       Adjust RMV: 0         Floors         Type       Class       Display<br>Group       Floor       Beds       Baths       Yr Blt       Eff Yr Blt       Inventory         First Floor       5       Finished       1296       3       FB-2       2019       BATH - 2, KIT, HVAC+, ROOF+, SKRT+       Exception: Y N         Accessories         Description       Class       Size SqFt       Eff Yr Blt       RMV         Description       Class       Size SqFt       Eff Yr Blt       RMV       Quantity                                                                                                                                                                                                                                                                                                                                                                                                                                                                                                                                                                                                                                                                                                                                                                                                                                                                                                                                                                                                                     |                          |             |                |               |           |             |            |             |         |                |         |           |           |                       |
| Land         Improvements - Residence / Manufactured Structures         Bldg: 1       Code Area: 24010       Stat Class: 457       Year Blt: 2019       Eff Year Blt: 2019       Sq.Ft: 1296       % Complete: 100         Desc: MANUF STRUCT, CLASS 5, 26' THROUGH 28' WIDE DOUBLE       Dimensions: 48x27       RMV: 239890         Func Obsc: 100       Econ %: 100       Other %: 100       Exception: 0       Adjust:       Adjust RMV: 0         Floors         Type       Class       Display       Floor       Beds       Baths       Yr Bit       Eff Yr Bit       Inventory         First Floor       5       Finished       1296       3       FB-2       2019       2019       BATH - 2, KIT, HVØC+, ROOF+, SKRT+       Exception: Y N         Accessories         Class       Size Size SqFt       Eff Yr Bit       RMV       Quantity                                                                                                                                                                                                                                                                                                                                                                                                                                                                                                                                                                                                                                                                                                                                                                                                                                                                                                                                                                                                                                                                                                                                                                                                |                          |             |                |               |           |             |            |             |         |                |         |           |           |                       |
| No land data available.         Improvements - Residence / Manufactured Structures         Bldg: 1       Code Area: 24010       Stat Class: 457       Year Blt: 2019       Eff Year Blt: 2019       Sq.Ft: 1296       % Complete: 100         Desc: MANUF STRUCT, CLASS 5, 26' THROUGH 28' WIDE DOUBLE       Dimensions: 48x27       RMV: 239890       % Complete: 100         Func Obsc: 100       Econ %: 100       Other %: 100       Exception: 0       Adjust:       Adjust RMV: 0         Floors         Type       Class       Display       Floor       Beds       Baths       Yr Blt       Eff Yr Blt       Inventory         First Floor       5       Finished       1296       3       FB-2       2019       2019       BATH - 2, KIT, HVAC+, ROOF+, SKRT+       Exception: Y N         Accessories       Description       Class       Size Size SqFt       Eff Yr Blt       RMV       Quantity                                                                                                                                                                                                                                                                                                                                                                                                                                                                                                                                                                                                                                                                                                                                                                                                                                                                                                                                                                                                                                                                                                                                       | No OSD data available.   |             |                |               |           |             |            |             |         |                |         |           |           |                       |
| No land data available.         Improvements - Residence / Manufactured Structures         Bldg: 1       Code Area: 24010       Stat Class: 457       Year Blt: 2019       Eff Year Blt: 2019       Sq.Ft: 1296       % Complete: 100         Desc: MANUF STRUCT, CLASS 5, 26' THROUGH 28' WIDE DOUBLE       Dimensions: 48x27       RMV: 239890       % Complete: 100         Func Obsc: 100       Econ %: 100       Other %: 100       Exception: 0       Adjust:       Adjust RMV: 0         Floors         Type       Class       Display       Floor       Beds       Baths       Yr Blt       Eff Yr Blt       Inventory         First Floor       5       Finished       1296       3       FB-2       2019       2019       BATH - 2, KIT, HVAC+, ROOF+, SKRT+       Exception: Y N         Accessories       Class       Size Size SqFt       Eff Yr Blt       RMV       Quantity                                                                                                                                                                                                                                                                                                                                                                                                                                                                                                                                                                                                                                                                                                                                                                                                                                                                                                                                                                                                                                                                                                                                                         | Land                     |             |                |               |           |             |            |             |         |                |         |           |           |                       |
| Improvements - Residence / Manufactured Structures         Bldg: 1       Code Area: 24010       Stat Class: 457       Year Blt: 2019       Eff Year Blt: 2019       Sq.Ft: 1296       % Complete: 100         Desc: MANUF STRUCT, CLASS 5, 26' THROUGH 28' WIDE DOUBLE       Dimensions: 48x27       RMV: 239890         Func Obsc: 100       Econ %: 100       Other %: 100       Exception: 0       Adjust:       Adjust RMV: 0         Floors         Type       Class       Display       Floor       Beds       Baths       Yr Bit       Eff Yr Bit       Inventory         First Floor       5       Finished       1296       3       FB-2       2019       2019       BATH - 2, KIT, HVAC+, ROOF+, SKRT+       Exception: Y N         Accessories        Class       Size SqFt       Eff Yr Bit       RMV       Quantity                                                                                                                                                                                                                                                                                                                                                                                                                                                                                                                                                                                                                                                                                                                                                                                                                                                                                                                                                                                                                                                                                                                                                                                                                   |                          |             |                |               |           |             |            |             |         |                |         |           |           |                       |
| Bildg: 1         Code Area: 24010         Stat Class: 457         Year Blt: 2019         Eff Year Blt: 2019         Sq.Ft: 1296         % Complete: 100           Desc: MANUF STRUCT, CLASS 5, 26' THROUGH 28' WIDE DOUBLE         Dimensions: 48x27         RMV: 239890           Func Obsc: 100         Econ %: 100         Other %: 100         Exception: 0         Adjust:         Adjust RMV: 0           Floors         Type         Class         Display<br>Group         Floor<br>Size         Beds         Baths         Yr Blt         Eff Yr Blt         Inventory           First Floor         5         Finished         1296         3         FB-2         2019         2019         BATH - 2, KIT, HVAC+, ROOF+, SKRT+         Exception: Y N           Accessories         Class         Size SqFt         Eff Yr Blt         RMV         Quantity                                                                                                                                                                                                                                                                                                                                                                                                                                                                                                                                                                                                                                                                                                                                                                                                                                                                                                                                                                                                                                                                                                                                                                             |                          |             |                |               |           |             |            |             |         |                |         |           |           |                       |
| Bidg: 1       Code Area: 24010       Stat Class: 457       Year Blt: 2019       Eff Year Blt: 2019       Sq.Ft: 1296       % Complete: 100         Desc: MANUF STRUCT, CLASS 5, 26' THROUGH 28' WIDE DOUBLE       Dimensions: 48x27       RMV: 239890         Func Obsc: 100       Econ %: 100       Other %: 100       Exception: 0       Adjust:       Adjust RMV: 0         Floors       Type       Class       Display<br>Group       Floor<br>Size       Beds       Baths       Yr Blt       Eff Yr Blt       Inventory         First Floor       5       Finished       1296       3       FB-2       2019       2019       BATH - 2, KIT, HVAC+, ROOF+, SKRT+       Exception: Y N         Accessories       Description       Class       Size SqFt       Eff Yr Blt       RMV       Quantity                                                                                                                                                                                                                                                                                                                                                                                                                                                                                                                                                                                                                                                                                                                                                                                                                                                                                                                                                                                                                                                                                                                                                                                                                                              | Improvements - Res       | idence /    | Manufacture    | ed Structu    | res       |             |            |             |         |                |         |           |           |                       |
| Func Obsc: 100       Econ %: 100       Other %: 100       Exception: 0       Adjust:       Adjust RMV: 0         Floors       Type       Class       Display<br>Group       Floor<br>Size       Beds       Baths       Yr Blt       Eff Yr Blt       Inventory         First Floor       5       Finished       1296       3       FB-2       2019       2019       BATH - 2, KIT, HVAC+, ROOF+, SKRT+       Exception: Y N         Accessories       Exception       Class       Size SqFt       Eff Yr Blt       RMV       Quantity                                                                                                                                                                                                                                                                                                                                                                                                                                                                                                                                                                                                                                                                                                                                                                                                                                                                                                                                                                                                                                                                                                                                                                                                                                                                                                                                                                                                                                                                                                              | -                        |             |                |               |           | ear Blt: 20 | D19 Eff Y  | ear Blt: 20 | 019     | Sq.Ft: 1296    |         |           | % Compl   | ete: 100              |
| Floors         Type       Class       Display<br>Group       Floor<br>Size       Beds       Baths       Yr Blt       Eff Yr Blt       Inventory       Hydr C         First Floor       5       Finished       1296       3       FB-2       2019       2019       BATH - 2, KIT, HVAC+, ROOF+, SKRT+       Exception: Y N         Accessories       Class       Size SqFt       Eff Yr Blt       RMV       Quantity                                                                                                                                                                                                                                                                                                                                                                                                                                                                                                                                                                                                                                                                                                                                                                                                                                                                                                                                                                                                                                                                                                                                                                                                                                                                                                                                                                                                                                                                                                                                                                                                                                | Desc: MANUF STRU         | CT, CLASS   | 5, 26' THROUG  | GH 28' WIDE   | DOUBLE    | Ξ           |            | Di          | imensio | ons: 48x27     | RMV     | /: 239890 |           |                       |
| Type       Class       Display<br>Group       Floor<br>Size       Beds       Baths       Yr Blt       Eff Yr Blt       Inventory         First Floor       5       Finished       1296       3       FB-2       2019       2019       BATH - 2, KIT, HVAC+, ROOF+, SKRT+       Exception: Y N         Accessories       Class       Size SqFt       Eff Yr Blt       RMV       Quantity                                                                                                                                                                                                                                                                                                                                                                                                                                                                                                                                                                                                                                                                                                                                                                                                                                                                                                                                                                                                                                                                                                                                                                                                                                                                                                                                                                                                                                                                                                                                                                                                                                                            | Func Obsc: 100           | Econ        | %: 100 C       | Other %: 100  | )         | Excep       | tion: 0    | A           | djust:  | Adju           | ust RMV | /: 0      |           |                       |
| Group         Size         Average           First Floor         5         Finished         1296         3         FB-2         2019         BATH - 2, KIT, HVAC+, ROOF+, SKRT+         Exception: Y         N           Accessories         Description         Class         Size SqFt         Eff Yr Blt         RMV         Quantity                                                                                                                                                                                                                                                                                                                                                                                                                                                                                                                                                                                                                                                                                                                                                                                                                                                                                                                                                                                                                                                                                                                                                                                                                                                                                                                                                                                                                                                                                                                                                                                                                                                                                                           | Floors                   |             |                |               |           |             |            |             |         |                |         |           |           |                       |
| First Floor         5         Finished         1296         3         FB-2         2019         BATH - 2, KIT, HVAC+, ROOF+, SKRT+         Exception: Y         N           Accessories         Description         Class         Size SqFt         Eff Yr Blt         RMV         Quantity                                                                                                                                                                                                                                                                                                                                                                                                                                                                                                                                                                                                                                                                                                                                                                                                                                                                                                                                                                                                                                                                                                                                                                                                                                                                                                                                                                                                                                                                                                                                                                                                                                                                                                                                                        | Туре                     | Class       |                |               | Baths     | Yr Blt      | Eff Yr Blt | Inventory   |         | 141/           | AC      |           |           |                       |
| Description Class Size SqFt Eff Yr Blt RMV Quantity                                                                                                                                                                                                                                                                                                                                                                                                                                                                                                                                                                                                                                                                                                                                                                                                                                                                                                                                                                                                                                                                                                                                                                                                                                                                                                                                                                                                                                                                                                                                                                                                                                                                                                                                                                                                                                                                                                                                                                                                | First Floor              | 5           | •              |               | FB-2      | 2019        | 2019       | BATH - 2, k | KIT, HV | C+, ROOF+, S   | KRT+    |           | Except    | ion: Y N              |
|                                                                                                                                                                                                                                                                                                                                                                                                                                                                                                                                                                                                                                                                                                                                                                                                                                                                                                                                                                                                                                                                                                                                                                                                                                                                                                                                                                                                                                                                                                                                                                                                                                                                                                                                                                                                                                                                                                                                                                                                                                                    | Accessories              |             |                |               |           |             |            |             |         |                |         |           |           |                       |
| PERSONAL MS VIEW         5         0         0         10000         0         Exception: Y N                                                                                                                                                                                                                                                                                                                                                                                                                                                                                                                                                                                                                                                                                                                                                                                                                                                                                                                                                                                                                                                                                                                                                                                                                                                                                                                                                                                                                                                                                                                                                                                                                                                                                                                                                                                                                                                                                                                                                      | Description              |             |                |               | Class     | Size S      | qFt Eff    | Yr Blt      | RM      | IV Qu          | antity  |           |           |                       |
|                                                                                                                                                                                                                                                                                                                                                                                                                                                                                                                                                                                                                                                                                                                                                                                                                                                                                                                                                                                                                                                                                                                                                                                                                                                                                                                                                                                                                                                                                                                                                                                                                                                                                                                                                                                                                                                                                                                                                                                                                                                    | PERSONAL MS VIEW         |             |                |               | 5         | 0           |            | 0           | 100     | 000            | 0       | Exceptio  | n:YN      |                       |