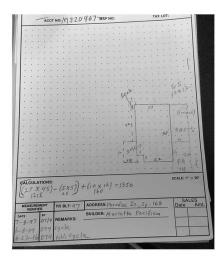

|    |     | -   | 19  | сст           |      | 12   |          |      |     |       |    |       |       |    |    |          |     |     |           |   |      |    |      |           |     |      |      |      |   |
|----|-----|-----|-----|---------------|------|------|----------|------|-----|-------|----|-------|-------|----|----|----------|-----|-----|-----------|---|------|----|------|-----------|-----|------|------|------|---|
| •  |     |     |     |               |      |      | -        | -    |     |       |    |       |       |    |    |          | •   |     |           | 1 | ÷    | 34 |      | 5 98      |     | ۰.   |      |      |   |
|    |     |     |     |               | ÷.   |      | <u>.</u> | 0    | ĝ., | 2     |    |       | 4     | 20 | 4  | 140      | ×   |     |           | 1 | 3    | 3  |      |           | •   | ÷.   |      |      |   |
|    | ੁ   |     |     |               | Ş.,  |      | -        |      |     |       |    |       | 2     | •  |    |          |     | 14  | •         |   | 8 B  |    | 1    |           | •   | 1    |      |      |   |
|    | 2   |     |     |               |      |      |          |      | Ξ.  | 21    | 2  |       | 4     | ÷) |    |          | 2   | 2   | 2         | - | 3.4  | •  |      |           |     | Č.   | 1    |      |   |
|    | -   |     |     |               |      |      |          |      |     |       |    | •     | 4     | 8  | 4  | •        | •   | 4   | ÷.        |   | 2.13 |    | 2.3  |           |     |      |      | Ш    |   |
|    | ÷   |     |     | •             | 1    | -    | 4        | - 20 |     | •     |    | •     | († 11 | 5  | 1  | -        | 1.5 | - 8 | 14        |   | 8 14 |    |      |           |     | 10   | 2.   | Ш    |   |
|    | •   |     |     |               |      | •    |          | •    |     | 2     | 4  | -     | 4     | ۰. | 4  |          |     | •   | 8         | 5 |      |    |      |           |     |      | 1.   |      |   |
|    | •7  |     |     |               |      |      | ÷        | •    | •   |       | •  | 1     | 2     | ÷. |    |          |     | •   |           |   |      |    |      | 94.<br>20 | 1   |      | h.,  |      | Î |
|    | •   |     |     |               | •    | •    | 3        | -    | •   | •     |    | 2     | 2003  | ۲  | *  |          | 1   | 1   |           |   | 1    |    |      |           |     |      |      |      | ł |
|    | •   | •   | •   |               | ×    |      |          |      | 2   | 2     | -  |       | •     |    | •  |          | •   |     | 1         |   | •    |    |      | ý.        | 4   | \$ . |      |      | l |
|    | •   |     | •   |               | 14   | •    | -        | •    | 340 |       |    | *     | •4    | *  |    | i,       | Y'  |     |           | 5 |      |    |      | 0         | 1   | LI.  | V.   |      |   |
|    | •   |     | •   |               | ÷.   | - 50 | <u>.</u> | *    | 30  | 3     | 1  | 3     |       |    | 5  | 190      |     |     |           |   | 2    |    | 2    | 1         |     |      |      | .    |   |
|    | •   | -   | •   |               | •    | *    |          |      |     |       | •  | 1     | 10    | 2  | 1  | 1        | ŕ.  | 5   |           |   | 1    | _  | _    |           |     |      | 20 P | .    | 1 |
|    | •   | •   |     | 5. <b>•</b> 2 | ÷.   | *    | 1        | 2    | 2   | 3     |    | •     | *     |    |    |          | 1   |     |           | 2 | 7    | 2  |      |           |     | Die  | 3    |      | 1 |
|    | •   |     | •   |               | Ť    |      | 4        | •    |     |       | 1  | 3     |       | 1  |    |          | 1   |     |           |   |      |    |      |           | (:  |      | GLI  | 5) I |   |
|    | •   | •   | •   | 00            |      |      | 1        | 1    | 2   |       |    |       |       | •  |    |          |     |     | ан —<br>И | 1 | 12   | -  | 3.0  | 1         |     |      | -    |      | 8 |
|    | •   |     | •   | 0.00          | •    | •2   | •        |      | *   |       | 1  | - 200 |       | *  |    | 33       | 1   | R.  |           |   |      |    |      |           | A., | e.s  | 1.3  | -    |   |
|    | •   | ٠   | •   | 200           | 10   | 7    |          | •    | 2   | 1/0   | 1  |       | 1     |    |    |          | 1   |     | е<br>8    | 0 |      | 4  | 5.   |           |     |      | -    |      | l |
|    | :   |     | •   |               | *    | •    | 24       | ×.   | *0  | ~     | •  |       |       |    |    |          | 1   |     |           |   |      |    |      | L         | 1   | 4.   | _    | ž    | 1 |
|    | •   | *   | •0  |               | •    | •    | 2        |      | -2  | 1     | 5  |       |       |    |    |          | al  | 1   | 1         |   |      |    |      | 1         | 126 | -    |      |      | 1 |
| 3  | •   | •5  | -   | 2             | 1    | -3   |          | •    | •   | -     |    |       |       | 1  | 16 | 1 9      | vr  | 5   |           | 1 |      |    |      | 10        | 2   |      | 20   |      | 1 |
|    | 1   | •   | •   | *             | *    | •    |          |      | •   | 24    | 8  | 1     |       |    |    | 10       | 8   | L   | 5         |   | 2    | 2  | - 30 |           | 1   | NA   |      |      | 1 |
|    |     | •   | •   |               |      | 2    | 1        | 1    | 2   |       | *  |       |       |    |    | -        |     |     | 100       |   |      |    |      |           |     | P    |      |      |   |
|    |     | •   | •   |               | 8    | -3   | -        | *    | •   | ((*)) | -  |       |       |    |    | <u>.</u> | 21  | Si- | 2         |   |      |    |      | 1         | -   | 1.4  | _    |      |   |
| 1  | 7   | X   | 4   | NS:<br>5)     | - 1  | 15   | x 5      | )    |     | (,,   |    |       | -     | _  | _  | -        | _   |     |           |   |      |    |      | s         | CAI |      | 1" = |      | 0 |
| EA | SUI | REM | ENT | ę.            | YF   | BL   | .T: 4    | 77   |     | ADE   |    |       |       |    |    |          |     |     |           |   |      |    | -    | +         | Da  | ate  | 1    | A    | m |
|    | 9   | 7   | BY  | 14            | 1.00 | MA   |          | s:   | -   | BUI   | LD | ER:   | M     | ar | le | ++       | e   | Pa  | ici       | f | ice  | 4  | _    |           | -   |      | +    |      |   |
|    | 19  |     | 01  | 4             | 64   | e le | 2        |      |     |       |    |       |       |    |    |          |     |     |           |   |      |    |      |           | F   | -    | +    | -    |   |
| 7. | 1   | 11  | m   | 11            | -    | v.   | C        | ic   | 10  |       |    |       |       |    |    |          |     |     |           |   |      |    |      |           | 1   |      |      |      |   |